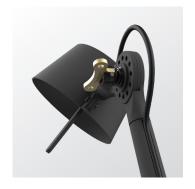

## **BOLT10 DESK**

Design by Anton de Groof, 2025

Bolt10 combines light and design in a sleek, modern form. With integrated LED lighting, this lamp provides bright, energy-efficient illumination. The adjustable shade offers maximum flexibility, allowing you to direct the light exactly where you need it. The iconic brass wingnut lets you easily adjust the lamp to the perfect position. Bolt10 is dimmable, so you can adjust the light intensity with a single press. With a color temperature of 2700 Kelvin, the lamp emits warm white light that transitions from bright and functional to softly dimmed, perfect for any occasion. Bolt10 is available in three versions: floor lamp, desk lamp and wall lamp. Made from powder-coated steel and aluminum with an extra matte finish, it offers a sleek and refined design.