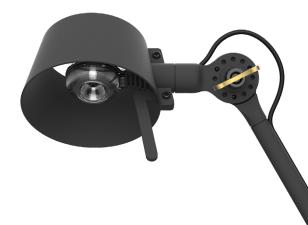

## **BOLT10 DESK**

Design by Anton de Groof, 2025

Bolt10 combines light and design in a sleek, modern form. With integrated LED lighting, this lamp provides bright, energy-efficient illumination. The adjustable shade offers maximum flexibility, allowing you to direct the light exactly where you need it. The iconic brass wingnut lets you easily adjust the lamp to the perfect position. Bolt10 is dimmable, so you can adjust the light intensity with a single press. With a color temperature of 2700 Kelvin, the lamp emits warm white light that transitions from bright and functional to softly dimmed, perfect for any occasion. Bolt10 is available in three versions: floor lamp, desk lamp and wall lamp. Made from powder-coated steel and aluminum with an extra matte finish, it offers a sleek and refined design.