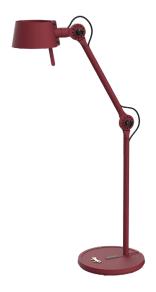

## **BOLT10 DESK**

Design by Anton de Groof, 2025

Bolt10 combines light and design in a sleek, modern form. With integrated LED lighting, this lamp provides bright, energy-efficient illumination. The adjustable shade offers maximum flexibility, allowing you to direct the light exactly where you need it. The iconic brass wingnut lets you easily adjust the lamp to the perfect position. Bolt10 is dimmable, so you can adjust the light intensity with a single press. With a color temperature of 2700 Kelvin, the lamp emits warm white light that transitions from bright and functional to softly dimmed, perfect for any occasion. Bolt10 is available in three versions: floor lamp, desk lamp and wall lamp. Made from powder-coated steel and aluminum with an extra matte finish, it offers a sleek and refined design.