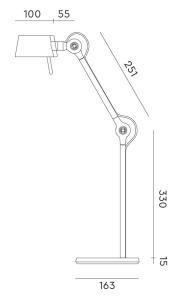

Type Desk lamp

Environment Indoor

Material Steel & aluminum

Cable length 1500 mm Weight 1,8 kg

Voltage 220-240 V Watt 4 Watt IP 20

Lightsource Integrated LED source

 Lumen
 640

 Kelvin
 2700K

 CRI
 90

Dimmable On fixture

Packaging

Weight 2,2 kg
Length 47 cm
Width 18 cm
Height 15 cm