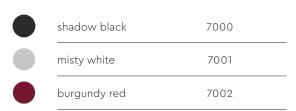

Type Desk lamp

Environment Indoor

Material Steel & aluminum

Cable length 1500 mm Weight 1,8 kg

Voltage 220-240 V Watt 4 Watt IP 20

Lightsource Integrated LED source

 Lumen
 640

 Kelvin
 2700K

 CRI
 90

Dimmable On fixture

Packaging

Weight 2,2 kg
Length 47 cm
Width 18 cm
Height 15 cm