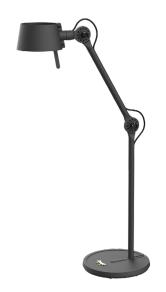

## **BOLT10 DESK**

Design by Anton de Groof, 2025

Bolt10 combines light and design in a sleek, modern form. With integrated LED lighting, this lamp provides bright, energy-efficient illumination. The adjustable shade offers maximum flexibility, allowing you to direct the light exactly where you need it. The iconic brass wingnut lets you easily adjust the lamp to the perfect position. Bolt10 is dimmable, so you can adjust the light intensity with a single press. With a color temperature of 2700 Kelvin, the lamp emits warm white light that transitions from bright and functional to softly dimmed, perfect for any occasion. Bolt10 is available in three versions: floor lamp, desk lamp and wall lamp. Made from powder-coated steel and aluminum with an extra matte finish, it offers a sleek and refined design.