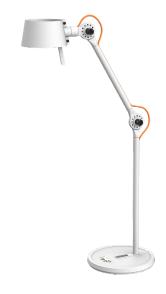

## **BOLT10 DESK**

Design by Anton de Groof, 2025

Bolt10 combines light and design in a sleek, modern form. With integrated LED lighting, this lamp provides bright, energy-efficient illumination. The adjustable shade offers maximum flexibility, allowing you to direct the light exactly where you need it. The iconic brass wingnut lets you easily adjust the lamp to the perfect position. Bolt10 is dimmable, so you can adjust the light intensity with a single press. With a color temperature of 2700 Kelvin, the lamp emits warm white light that transitions from bright and functional to softly dimmed, perfect for any occasion. Bolt10 is available in three versions: floor lamp, desk lamp and wall lamp. Made from powder-coated steel and aluminum with an extra matte finish, it offers a sleek and refined design.