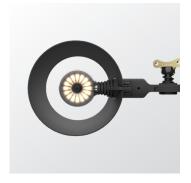

## **BOLT10 DESK**

Design by Anton de Groof, 2025

Bolt10 combines light and design in a sleek, modern form. With integrated LED lighting, this lamp provides bright, energy-efficient illumination. The adjustable shade offers maximum flexibility, allowing you to direct the light exactly where you need it. The iconic brass wingnut lets you easily adjust the lamp to the perfect position. Bolt10 is dimmable, so you can adjust the light intensity with a single press. With a color temperature of 2700 Kelvin, the lamp emits warm white light that transitions from bright and functional to softly dimmed, perfect for any occasion. Bolt10 is available in three versions: floor lamp, desk lamp and wall lamp. Made from powder-coated steel and aluminum with an extra matte finish, it offers a sleek and refined design.