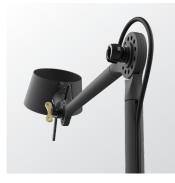

## **BOLT10 DESK**

Design by Anton de Groof, 2025

Bolt10 combines light and design in a sleek, modern form. With integrated LED lighting, this lamp provides bright, energy-efficient illumination. The adjustable shade offers maximum flexibility, allowing you to direct the light exactly where you need it. The iconic brass wingnut lets you easily adjust the lamp to the perfect position. Bolt10 is dimmable, so you can adjust the light intensity with a single press. With a color temperature of 2700 Kelvin, the lamp emits warm white light that transitions from bright and functional to softly dimmed, perfect for any occasion. Bolt10 is available in three versions: floor lamp, desk lamp and wall lamp. Made from powder-coated steel and aluminum with an extra matte finish, it offers a sleek and refined design.

Type Desk lamp

Environment Indoor

Material Steel & aluminum

Cable length 1500 mm Weight 1,8 kg

Voltage 220-240 V Watt 4 Watt IP 20

Lightsource Integrated LED source

 Lumen
 640

 Kelvin
 2700K